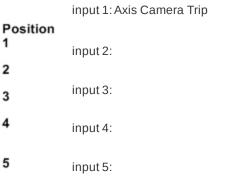

Input Blade 3

input 6:

input 7:

input 8:

1

2

3

5

7 8

Serial Number: 746 Module Revision: 27

Ribbon cable connector

2-pin inputs